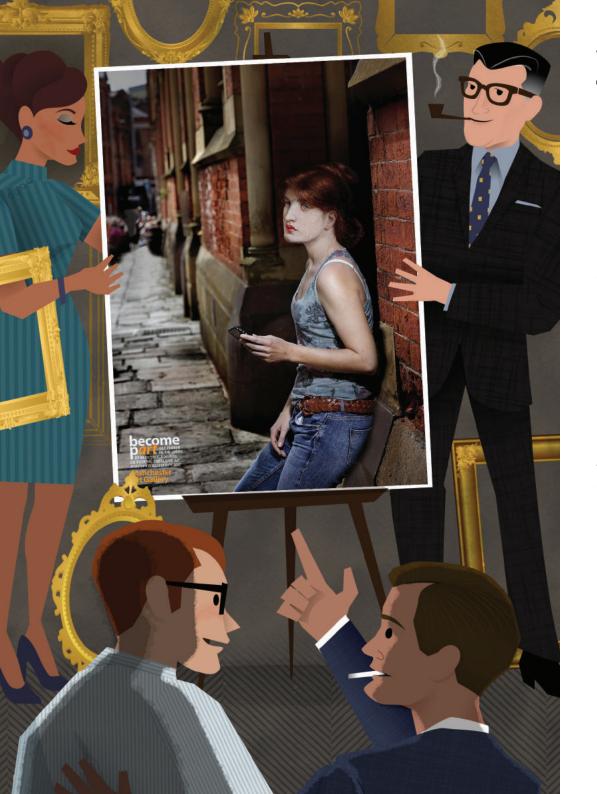

<sup>\*\*</sup> BJL's 'Lady outdoors' ad for Manchester Art Gallery was as pretty as a picture.

| Charman and Canadalina at Mina                                                                                                                           |      |        |
|----------------------------------------------------------------------------------------------------------------------------------------------------------|------|--------|
| Champagne & Sparkling Wine                                                                                                                               |      | Bottle |
| Sant' Orsola Prosecco Light and lively, with ripe pears and lemons rounded off with a hint of sweetness                                                  | 4.90 | 22.00  |
| Moët & Chandon Brut Impérial  A well known blend of older reserves with young wines to ensure a consistency of this flowery aroma and warm biscuit hints |      | 60.00  |
| Veuve Clicquot Yellow Label Brut Reflecting the traditions of the past, this is full, yet dry and has a rich, creamy style with biscuity flavours        |      | 70.00  |
| House Pour Spirits                                                                                                                                       |      |        |
| Portobello Road Gin                                                                                                                                      |      | 3.30   |
| Aylesbury Duck Vodka                                                                                                                                     |      | 3.30   |
| Old Forester Bourbon                                                                                                                                     |      | 3.30   |
| El Jimador Blanco Tequila                                                                                                                                |      | 3.30   |
| El Dorado 3yr White Rum                                                                                                                                  |      | 3.30   |
| El Dorado 5yr Gold Rum                                                                                                                                   |      | 3.30   |
| Abelha White Organic Cachaça                                                                                                                             |      | 3.30   |
| Johnnie Walker Black Label Whisky                                                                                                                        |      | 3.30   |