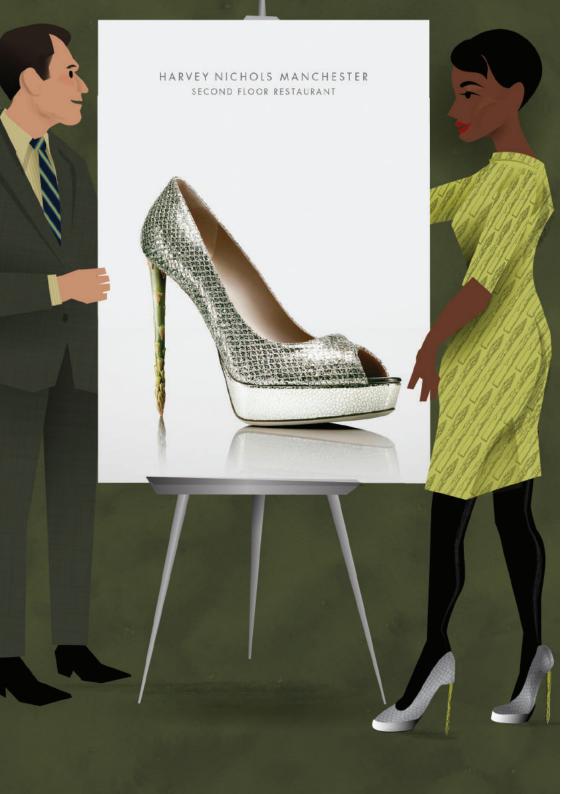

We use a number of allergens in our drinks, please ask a member of staff for details

The Harvey Nichols 'Second Floor Restaurant' ad by TBWA Manchester was a favourite for shoeaholics across the city.