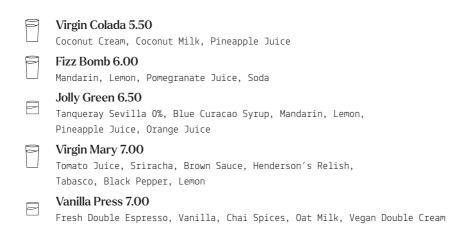

| 1.70 | 3.00 |
| Ting                                                                          | 2.50 | White Peach & Jasmine Soda                    | 1.70 | 3.00 |
| Appletiser                                                                    | 3.00 | Raspberry & Rose Soda                         | 1.70 | 3.00 |
| Red Bull                                                                      | 3.00 | Delicate Ginger Ale                           | 1.70 | 3.00 |
| Juices<br>Orange, Pineapple, Apple, Cran-<br>berry, Mango, Grapefruit, Tomato | 3.00 |                                               |      |      |
| Pepsi, Pepsi Max<br>R Whites Lemonade                                         | 2.50 |                                               |      |      |

## P&P MOCKTAILS



We use a number of allergens on the bar, in our cocktails and for garnishes.

Please inform a member of the team if you have any dietary requirements, intolerances or allergies

#### **SIGNATURES**

| Little Honey Bee 11.50 Benedictine, Maraschino, Honey, Lemon, Cherry Bitters                                                 |
|------------------------------------------------------------------------------------------------------------------------------|
| Espresso Caramello 11.50 Bumbu Rum, Licor 43, Fresh Espresso, Salted Caramel                                                 |
| Moonage Daydream 11.50 1800 Coconut Tequila, Pineapple Liqueur, Mandarin, Lime, Pineapple Juice, Pomegranate Juice           |
| Castaway 11.50<br>Anne Bonny Spiced Rum, Crème de Cacao, Frangelico, Coconut Milk